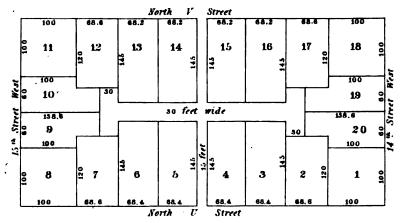

### SQUARE Nº315 SQUARE Nº374 North H Street 11 12 16 17 # 101.88 10 19 so feet 103 20 28 호 G North H Street 10th St. West SQUARE Nº376 12 19 16 9 100 11 20 10 so feet 51.5 22 100 8 1 North Street

|   |   |   |     |   |   | , |
|---|---|---|-----|---|---|---|
| • |   |   |     |   |   |   |
|   |   |   |     |   |   |   |
|   |   |   |     |   |   |   |
|   |   |   |     |   |   |   |
|   |   |   |     |   |   |   |
|   |   |   |     |   |   |   |
|   |   |   |     |   |   |   |
|   |   |   |     |   |   |   |
|   |   |   |     |   |   |   |
|   |   |   |     |   |   |   |
|   |   |   |     |   | , |   |
|   |   |   |     |   |   |   |
|   |   |   |     |   |   |   |
|   |   |   |     |   |   |   |
|   |   |   |     |   |   |   |
|   |   |   |     |   |   |   |
|   |   |   |     |   |   |   |
|   |   |   |     |   |   |   |
|   | • |   |     | , |   |   |
|   |   |   |     |   |   |   |
|   |   |   | • . |   |   |   |
|   |   |   |     |   |   |   |
|   |   |   |     |   |   |   |
|   |   |   |     |   |   |   |
|   |   |   |     |   |   |   |
|   |   |   |     |   |   |   |
|   |   |   |     |   | • |   |
|   |   |   |     | • |   |   |
|   |   |   |     |   |   |   |
|   |   |   |     |   |   |   |
|   |   |   |     |   |   |   |
|   |   |   |     |   | • |   |
|   |   |   |     |   |   |   |
|   |   |   |     |   |   |   |
|   |   |   |     |   |   |   |
|   | • |   |     |   |   |   |
|   |   | • |     |   |   |   |
|   |   |   |     |   |   |   |
|   |   |   | ,   |   |   |   |
|   |   |   |     |   |   |   |
|   |   |   |     |   |   |   |
|   |   |   |     |   |   |   |
|   |   | • |     |   |   |   |
|   |   |   |     |   |   |   |
|   |   |   |     |   |   |   |
|   |   |   |     |   |   |   |
|   |   |   |     |   |   |   |
|   |   |   |     |   | • |   |
|   |   |   |     |   | ` |   |